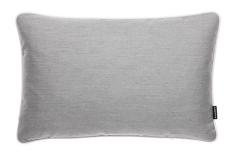

## **DESCRIPTION**

We have sourced the very best materials to make the perfect, durable outdoor cushion. The result is so beautiful and soft you may also want to use it indoors. High-quality UV-resistant fabric treated with a formula to repel dirt and liquid. Removable and washable cushion case with zip and white piping as a nice detail. The luxurious inner cushion will not flatten, create lumps or lose its resilience. Soft, yet firm support, more similar to down than regular synthetic cushions.

#### **MATERIAL**

Cushion case: 100% Sunbrella® acrylic.

Inner cushion: Fossflakes®, 100% polyethylene.

#### SIZES

44 x 44 cm 17" x 17" 38 x 58 cm \* 16" x 23" \*

\* size shown