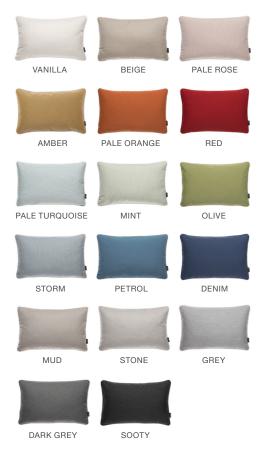

# SUNNY



## **COLOURS**



## **CERTIFICATES**

### **FABRIC**

- OEKO-TEX® certified.
- Colour fastness UV Outdoor: Class 5 according to Standard ISO 105 B04.
- Non-ignition according to Standard EN 1021-1.

INNER CUSHION
OEKO-TEX® 100 Class 1 certified (can be used with newborn).

#### TYPE

Outdoor cushion.

#### **DESIGNER**

Lina Rickardsson

## **DESCRIPTION**

We have sourced the very best materials to make the perfect, durable outdoor cushion. The result is so beautiful and soft you may also want to use it indoors. High-quality UV-resistant fabric treated with a formula to repel dirt and liquid. Removable and washable cushion case with zip and white piping as a nice detail. The luxurious inner cushion will not flatten, create lumps or lose its resilience. Soft, yet firm support, more similar to down than r